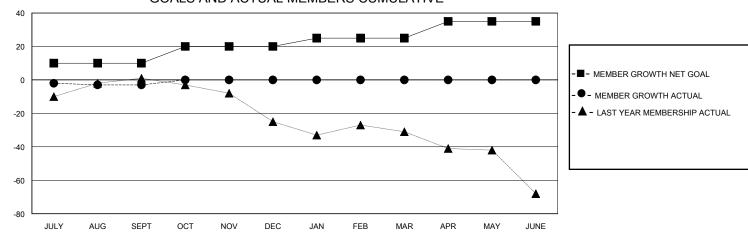

## GOALS AND ACTUAL MEMBERS CUMULATIVE

| DROPPED CLUBS: 0 |    | 8 CLUBS OF 37 ADDED 1 OR MORE<br>NEW MEMBERS | GENDER DISTRIBUTION  MALE 432 (57.29%) |              |   |
|------------------|----|----------------------------------------------|----------------------------------------|--------------|---|
| DROPPED MEMBERS  |    |                                              | FEMALE                                 | 322 (42.71%) |   |
| DECEASED         | 1  | CLICK HERE FOR CUMULATIVE                    | TOTAL FAMILY UNIT MEMBERS              |              | 0 |
| CLUB CANCELLED   | 0  | MEMBERSHIP DATA                              |                                        |              | 0 |
| OTHER            | 13 |                                              |                                        |              | U |
| TOTAL            | 14 |                                              |                                        |              |   |